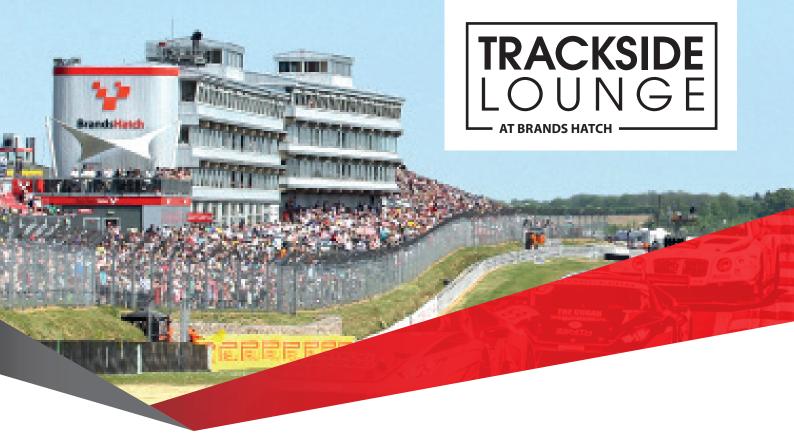

## **The Brabham Stewart Suites**

MotorSport Vision's Trackside Lounge package provides access to one of the shared Brabham/Stewart suites at Brands Hatch, with unrivalled views of the race circuit from an elevated position along the start/finish straight. Perfect for entertaining guests, sponsors or for treating friends and family to a special day out, Trackside Lounge is an affordable way to enhance your race ticket and enjoy some of the best motorsport events in the country.

Trackside Lounge amplifies your event experience with like-minded guests in an exhilarating environment that offers all-weather protection. Please note that shared suites range in sizes with max capacities of 16, 40 and 60.